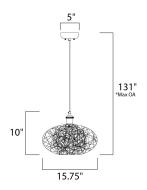

#### **MEASUREMENTS**

DIMENSION : 15.75" L x 15.75" W x 10" H

MAX OAH : 131" OAH

CANOPY : 5" W x 1.25" H x 5" L

: 1.9 lb HANGING WEIGHT