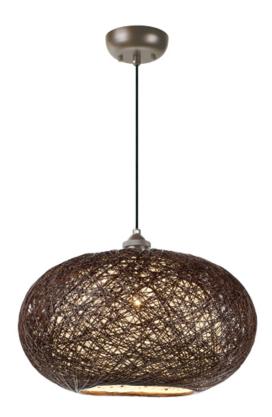

## **PRODUCT DESCRIPTION**

Spherical dual shades constructed of woven string in two tone finish combinations, Natural with White inner and Chocolate with White inner. Shades are treated for weather resistance and are U.L. approved for damp location which make them perfect for outdoor living spaces.